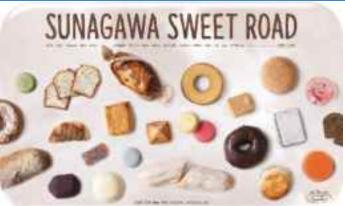

### Sunagawa Sweet Road (Sunagawa)

There are 19 stores such as cafes and sweets shops that sell cake. Japanese sweets, bread, and frozen sweets. Tel:+81-125542121 URL:http://www.city.sunagawa.hokkaido.jp/kankou/sw eetroad/