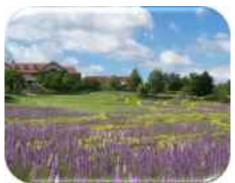

# Flower gardens blooming from spring to autumn.

### ●Yuni Garden(Yuni)

British style garden where you can watch various flowers from spring to autumn. Especially the Linaria in late June, and the cosmos blooming from September are magnificent. The best time to see: from late June to October ¥:Adults ¥310, Elementary school students ¥110, 65 years old and up ¥210 (April, May, October) Adults ¥620, Elementary school students ¥300, 65 years old and up ¥210 (from June to September) 〒: Fushimidai 134-2. Yuni Tel:+81-123822001 URL:http://yuni-garden.co.jp/