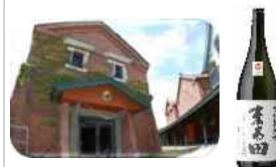

### Kobayashi Sake Brewery (Kurivama)

Creates and sells specialty sake using 100% Hokkaido rice and no additives such as saccharide or acidurant.

Opening hours : 10:00~17:00 \*Open until 16:00 from November to March

Facility tour, shop, tasting available 〒:3−109 Nishiki, Kuriyama−cho TeL: +81-123781001 URL:http://www.kitanonishiki.com/