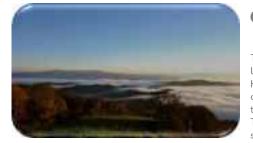

### ●Utashinai Sorachi's sea of clouds

The sea of clouds seen at Kamoidake, Utashinai city is fit to tell the story of Hokkaido's magnificence, and with the right conditions you can see the sea of clouds that spread out around 360 degrees. The sea of clouds is a natural phenomenon, so there is no guarantee in the possibility of seeing it. The best time to see: from September to October