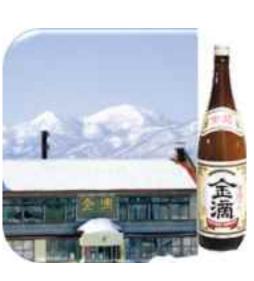

### Kinteki Brewery (Shintotsukawa)

Creates sake strongly bonded to the region, using sake rise from town and underground water from a river nearby.

Opening hours :  $8:30 \sim 17:30$ Sat,Sun,Holiday 10:00~16:00 Facility tour, shop(Reservation necessarv)

 $\overline{\tau}$ : 71–7, Chuo, Shintotsukawa TeL:+81-125762341 URL:http://www.kinteki.co.jp/

Opening hours :  $10:00 \sim 17:00$ Facility tour, wine shop, tasting 〒 : Kagadantai, Naganuma-cho URL:https://www.hlwine.co.jp/